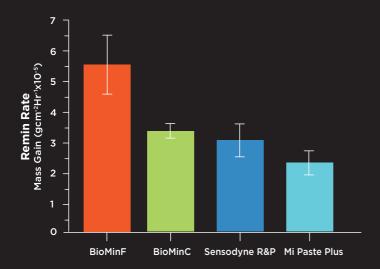

## EVIDENCE TO SHOW THE EFFECTS OF BOUTIQUE BIOMIN TOOTHPASTE

BioMin has been clinically proven to remineralise and repair the surface of the teeth better than other leading brands.

Studies also show that BioMin has also been shown to reduce the fluid movement inside the teeth which helps to reduce sensitivity.