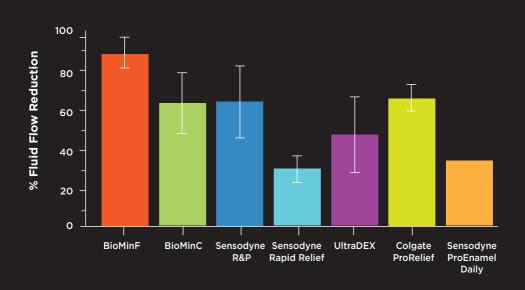

## EVIDENCE TO SHOW THE EFFECTS OF BOUTIQUE BIOMIN TOOTHPASTE

BioMin has been clinically proven to remineralise and repair the surface of the teeth better than other leading brands.

Studies also show that BioMin has also been shown to reduce the fluid movement inside the teeth which helps to reduce sensitivity.