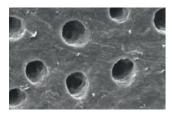

### TOOTH SURFACE UNDER ELECTRON MICROSCOPE

**PRIOR TO BRUSHING**Open tubules in the tooth

**AFTER BRUSHING**Surface is sealed with the minerals

The surface remains sealed

## EVIDENCE TO SHOW THE EFFECTS OF BOUTIQUE BIOMIN TOOTHPASTE

BioMin has been clinically proven to remineralise and repair the surface of the teeth better than other leading brands.

Studies also show that BioMin has also been shown to reduce the fluid movement inside the teeth which helps to reduce sensitivity.