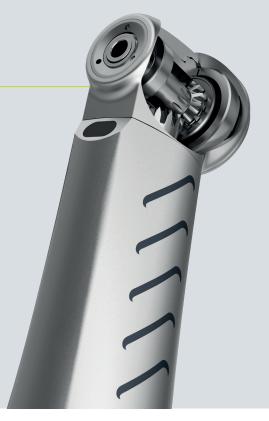

## The KaVo EXPERT Series: Rely on KaVo's advanced performance.

- $\cdot$  Small head size for easy, efficient access to the preparation area
- · High-tech FG chuck for optimum longevity
- 4 or 3-port spray with ultra-fine spray wetting for optimum cooling
- Push-button chuck system with a retention power of up to 30N for secure retention of the bur
- Glass rod light conductor with up to 25,000 lux for reliable detection of the preparation point
- Ceramic ball bearings for excellent quiet and low-vibration operation
- Low volume to eliminate unpleasant noises for patients and treatment personnel
- Optimum access thanks to the ergonomic 100°/19° head/knee angle combination of the EXPERT turbine
- Thermo-disinfectable and sterilisable up to 135 °C
- 24-month warranty