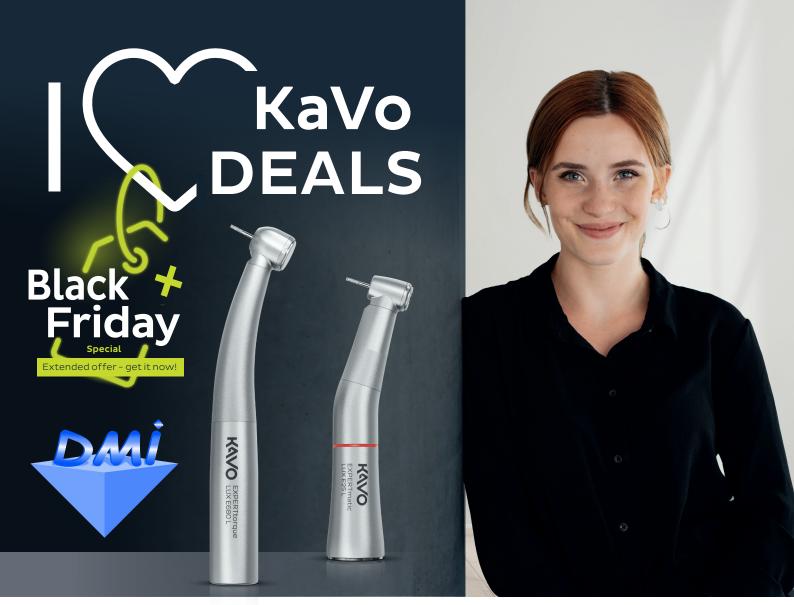

The limited I  $\bigcirc$  KaVo DEALS with prices to fall in love with, once a month for two popular KaVo products.

# EXPERTmatic LUX E25 L & EXPERTtorque LUX E680 L.

#### For this week only, take advantage of phenomenal prices for the

KaVo EXPERTmatic LUX E25 L (KAVO-E25L) for a **special price** of the I ♡ KaVo promotion of **£474 each** + VAT, Normally £788 + VAT KaVo EXPERTtorque LUX E680 L (KAVO-E680L) for a **special price** of the I ♡KaVo promotion of **£373 each** + VAT, Normally £665 + VAT This price is valid from **20.-28. November 2023.** 

## KaVo EXPERTmatic LUX E25 L

- Fast, precise work thanks to small head
- Exclusive ceramic ball bearings
- Internally channelled spray water and spray air
- CoolHead technology

## KaVo EXPERTtorque LUX E680 L

KAVO EXPERTitorque

- Head height of 13.6 mm
- Maximum power: up to 29 watts
- Low volume: average 59 dB(A)
- With glass rod light conductor

KAVO-E680L

Promo prices apply exclusively to individual instruments, not to bundles and cannot be combined with other promotions. The promo prices quoted do not include VAT and refer to the list prices of KaVo Dental to dealers. List prices of the dealer remain unaffected. Dealers are free to decide whether and in what form they participate in the promo. The November Deals are valid from 20.–28.11.2023.